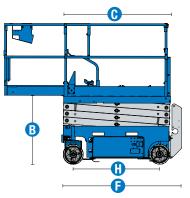

| QUANTITY | DESCRIPTION                                                                                                                                                                                                                 | UNIT PRICE   | TAXABLE?  | AMOUNT       |
|----------|-----------------------------------------------------------------------------------------------------------------------------------------------------------------------------------------------------------------------------|--------------|-----------|--------------|
| 1        | 2024 GENIE GS 1930- E-Drive -110V- Electric Scissor Lift- New SKU# GS-1930 •All matching specs are included in attached spec sheet & are highlighted yellow. •PLEASE NOTE: Dual wheel multi disc brake option not included. | \$ 18,473.55 | N         | \$ 18,473.55 |
|          |                                                                                                                                                                                                                             |              | SUBTOTAL  | \$ 18,473.55 |
|          |                                                                                                                                                                                                                             |              | TAX RATE  | 7.25%        |
|          |                                                                                                                                                                                                                             |              | SALES TAX | -            |
|          |                                                                                                                                                                                                                             |              | OTHER     | -            |
|          |                                                                                                                                                                                                                             |              | TOTAL     | \$ 18,473.55 |