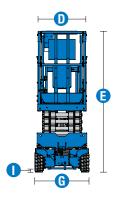

| QUANTITY | DESCRIPTION                                                                                                                                                                                                                 | UNIT PRICE   | TAXABLE?  | AMOUNT       |
|----------|-----------------------------------------------------------------------------------------------------------------------------------------------------------------------------------------------------------------------------|--------------|-----------|--------------|
| 1        | 2024 GENIE GS 1930- E-Drive -110V- Electric Scissor Lift- New SKU# GS-1930 •All matching specs are included in attached spec sheet & are highlighted yellow. •PLEASE NOTE: Dual wheel multi disc brake option not included. | \$ 18,473.55 | N         | \$ 18,473.55 |
|          |                                                                                                                                                                                                                             |              | SUBTOTAL  | \$ 18,473.55 |
|          |                                                                                                                                                                                                                             |              | TAX RATE  | 7.25%        |
|          |                                                                                                                                                                                                                             |              | SALES TAX | -            |
|          |                                                                                                                                                                                                                             |              | OTHER     | -            |
|          |                                                                                                                                                                                                                             |              | TOTAL     | \$ 18,473.55 |