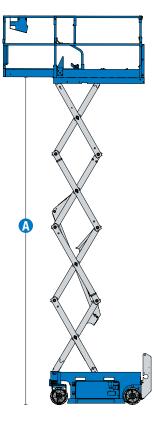

| QUANTITY | DESCRIPTION                                                                                                                                                                                                                 | UNIT PRICE   | TAXABLE?  | AMOUNT       |
|----------|-----------------------------------------------------------------------------------------------------------------------------------------------------------------------------------------------------------------------------|--------------|-----------|--------------|
| 1        | 2024 GENIE GS 1930- E-Drive -110V- Electric Scissor Lift- New SKU# GS-1930 •All matching specs are included in attached spec sheet & are highlighted yellow. •PLEASE NOTE: Dual wheel multi disc brake option not included. | \$ 18,473.55 | N         | \$ 18,473.55 |
|          |                                                                                                                                                                                                                             |              | SUBTOTAL  | \$ 18,473.55 |
|          |                                                                                                                                                                                                                             |              | TAX RATE  | 7.25%        |
|          |                                                                                                                                                                                                                             |              | SALES TAX | -            |
|          |                                                                                                                                                                                                                             |              | OTHER     | -            |
|          |                                                                                                                                                                                                                             |              | TOTAL     | \$ 18,473.55 |